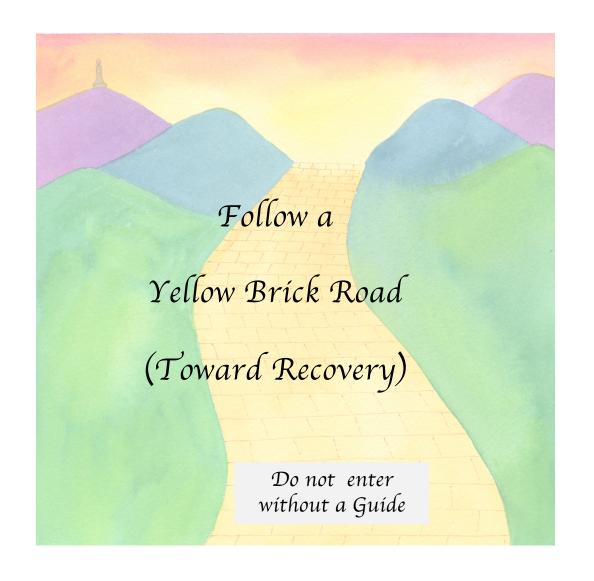

Navigating A Breast Cancer Journey







## Navigation Help Wanted





READY

SET

GO!

A simple strategy





Getting

READY

Visioning The Big Picture





Getting

SET

Focusing on Specifics





GO

GO!

GO!!

Navigating "My" Breast Cancer Journey



## Envisioning My Big Picture



Destination?

State of Well Being, in the Land of Recovery



Route?



## Experienced Guide



## Chief Navigator





## Team of Specialists





Fellow Travelers





Road Conditions?





Essential tools and equipment

# Dorothy's Essential Equipment Reccomendations



Set of six yellow bricks

(Magic type, flexible, adjustable, portable)

#### The Bricks:

Defining True North

Recruiting Navigator & Specialist Crew

Approved Passenger List & No Fly List

Assembling a Self-care Kit

Goals Selected & Celebrations Planned

Managing Detours & Delays

## Help wanted



- Tips and tool that worked
- Essential equipment ideas
- Additional "yellow bricks"



One more word...



Just do it!



## Define Your True North



#### Seek Out Reliable Information Sources













Visit Libraries, Galleries, Museums, Performances

#### Revisit children's c